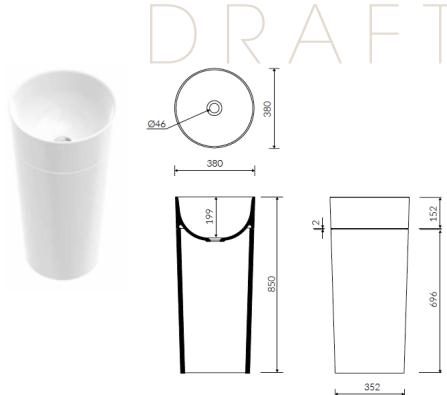

## Pedestal basin

ORDER CODE 191107 White, gloss finish
191155 White, matte finish

191174 Black, matte finish

TAPHOLE No taphole

WASTE Suits 32 mm waste.

OVERFLOW No overflow.

MATERIAL Marstone.

FINISH Gloss or Matte.

COLOUR White or Black.

FIXING Always use the actual basin to verify cutout.

Use silicone sealant. Do not use epoxy type adhesives.

## Please note

- All measurements are in millimetres.
- Dimensions are nominal and subject to normal ceramic manufacturing variations of ±5mm.
- ${\mathord{\hspace{1pt}\text{--}}}$  Fixing: Use silicone sealant. DO NOT USE EPOXY TYPE ADHESIVES.
- Always use the actual basin to verify cutout.
- ${\mathord{\hspace{1pt}\text{--}\hspace{1pt}}}$  Specifications may vary without notice as part of our continuous improvement practices.
- Clean with a damp cloth. Do not use abrasive cleaners, liquids or pastes.