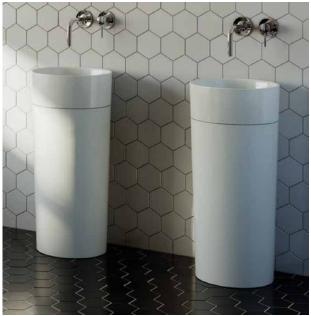

## **ADRIA** PEDESTAL BASIN

## Pedestal basin

ORDER CODE 191107 White, gloss finish
191155 White, matte finish

191174 Black, matte finish

TAPHOLE No taphole

WASTE Suits 32 mm waste.

OVERFLOW No overflow.

MATERIAL Marstone.

FINISH Gloss or Matte.